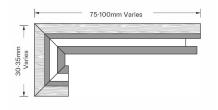

## Corner Detail:

75-100mm Varies

Flush mitre with metal trim

Overhung return mitre with metal tactile indicator

Square edge soild

Flush mitre

Overhung return mitre

Bull nose edge soild