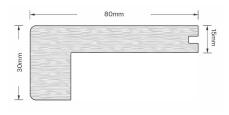

Mitred L-shape single sided

To specify our mitred stair nosing, please nominate "Custom stair nosing by Artimber" and the contact details of the representative you are working with in your Finishes schedule.

Mitred L-shape double sided / Mitred L-shape single sided

This will identify the style of staircase you wish to proceed with.

For further customisation please contact the office on:

Ph. 1300 031 113 to speak with one of our experts.