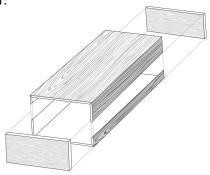

Remember to note your preference for:

- 1. The corner detail:
  - Flush mitre with metal trim / Overhung return mitre with metal tactile indicator / Square edge soild / Flush mitre / Overhung return mitre / Bull nose edge soild
- 2. The box detail:

Mitred L-shape double sided / Mitred L-shape single sided

This will identify the style of staircase you wish to proceed with.

For further customisation please contact the office on:

Ph. 1300 031 113 to speak with one of our experts.