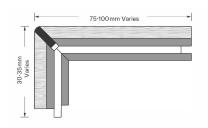

## Corner Detail:

75-100mm Varies

Flush mitre with metal trim

Overhung return mitre with metal tactile indicator

Square edge soild

Flush mitre

Overhung return mitre

Bull nose edge soild

Remember to note your preference for:

- 1. The corner detail:
  - Flush mitre with metal trim / Overhung return mitre with metal tactile indicator / Square edge soild / Flush mitre / Overhung return mitre / Bull nose edge soild
- 2. The box detail: