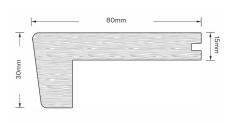

## Corner Detail:

75-100mm Varies

Flush mitre with metal trim

Overhung return mitre with metal tactile indicator

Square edge soild

Flush mitre

Overhung return mitre

Bull nose edge soild