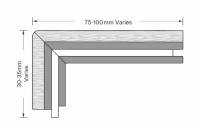

## Corner Detail:

75-100mm Varies

Flush mitre with metal trim

Overhung return mitre with metal tactile indicator

Square edge soild

Flush mitre

Overhung return mitre

Bull nose edge soild

Remember to note your preference for:

- 1. The corner detail:
  - Flush mitre with metal trim / Overhung return mitre with metal tactile indicator / Square edge soild / Flush mitre / Overhung return mitre / Bull nose edge soild
- 2. The box detail: