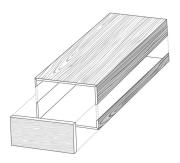

Mitred L-shape single sided

To specify our mitred stair nosing, please nominate "Custom stair nosing by Artimber" and the contact details of the representative you are working with in your Finishes schedule.

Mitred L-shape double sided / Mitred L-shape single sided

This will identify the style of staircase you wish to proceed with.

For further customisation please contact the office on:

Ph. 1300 031 113 to speak with one of our experts.